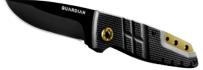

| K-3 - 3" CLIP KNI  | <b>FE</b><br>31-001235   | 0-13658-12894-1                 |     |         | Blade Length:<br>Overall Length:<br>Closed Length:<br>Weight:<br>Handle: | 3.0"<br>7.13"<br>4.13"<br>2.71 oz<br>Polymer |



2.5"

n/a

3.0"

7.13"

2.5"

6"

n/a

3.0"

7.19"

3.42 oz

Polymer

n/a

2.01 oz Polymer

Polymer

n/a 2.99 oz

5.94"

1.79 oz

Polymer

CLAM **CLAM UPC** BOX BOX UPC **SPECIFICATIONS** 



D-2 - 2.5" FIXED BLADE KNIFE

31-001383 0-13658-12902-3

Blade Length: Overall Length: Closed Length: Weight: Handle:





D-2 - 3" FIXED BLADE KNIFE

31-001241 0-13658-12901-6



K-3 - 2.5" FIXED BLADE KNIFE

31-001368 0-13658-12895-8



K-3 - 3" FIXED BLADE KNIFE

31-001372 0-13658-12896-5







**D-2 MINI-TOOL** 

31-001371 0-13658-12903-0

Overall Length: 4.19" Closed Length: 2.75" Weight: 2.99 oz

Needlenose Pliers Blade Length: 1.5 inches Blade Steel Type: Stainless Steel Handle Material: Polymer Locking Mechanism: Friction Lock

Blade Length: Overall Length:

Closed Length:

Blade Length:

Overall Length:

Closed Length:

Blade Length: Overall Length:

Closed Length:

Weight: Handle:

Weight:

Handle:

Weight:

Handle:





K-3 MINI-TOOL

31-001391 0-13658-12898-9

4.19" Overall Length: Closed Length: 2.75" Weight: 2.99 oz

Needlenose Pliers Blade Length: 1.5 inches Blade Steel Type: Stainless Steel