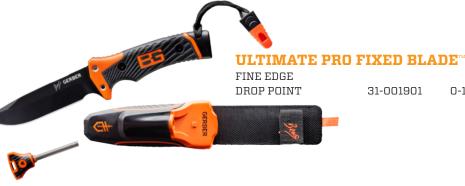

#### PARACORD FIXED BLADE™

FINE EDGE

DROP POINT

31-001683

31-001901

0-13658-13235-1

#### **ULTRA COMPACT FIXED BLADE**<sup>10</sup>

FINE EDGE

31-001516

0-13658-12985-6

0-13658-13268-9

31-002181

0-13658-13483-6

CLAM