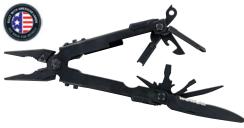

### **MULTI-TOOLS**

**CLAM UPC** 

BOX

BOX UPC

**SPECIFICATIONS** 

ARTIFACT™

BLACK 22-41770 0-13658-41770-0

Overall Length: Closed Length: Weight:

Stainless Steel Fine Edge Blade Phillips Driver

Small & Medium Flat Drivers

4.8"

3.5"

1.5 oz

3.5"

2.25"

1.0 oz

4.25" 2.75"

2.2 oz

Bottle Opener Pry Bar Wire Stripper Lanyard Ring

**CURVE**TM

BLUE 31-000116 0-13658-11253-7

0-13658-12406-6

**GRAY** 31-000206 0-13658-11363-3

31-001040