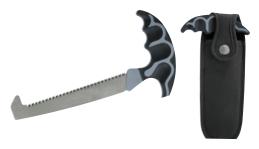

### **NEW FOR 2013** GDC COLLECTIO [GERBER DAILY CARRY]

CLAM

**CLAM UPC** 

BOX

BOX UPC

**SPECIFICATIONS** 

GDC HOOK KNIFE

31-001695 0-13658-13024-1

30-000637 0-13658-13249-8 Overall Length: Closed Length: Weight: Handle:

Blade Length:

Sheath:

3.07" .27 oz 6061 T6 Aluminum

GDC TECH SKIN POCKET KNIFE

31-001693 0-13658-13027-2 30-000636 0-13658-13248-1

Overall Length: Closed Length: