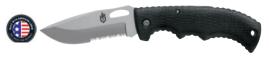

31-001714 0-13658-13052-4 30-000645 0-13658-13256-6

BOX

BOX UPC

Blade Length: 3.0" Overall Length: 6.88" 3.88" Closed Length: Weight: 2.6 oz Handle: AL 6061-T6

**SPECIFICATIONS** 

CONTRAST™ AO

SERRATED EDGE FINE EDGE