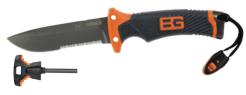

#### **ULTIMATE KNIFE**

SERRATED EDGE
DROP POINT 31-000751 0-13658-12023-5

Blade Length: 4.8"
Overall Length: 10.0"
Weight: 11.2 oz
Handle: Textured Rubber Grip
Blade: Full Tang

Sharpener in Sheath Whistle on Lanyard Ballistic Nylon Sheath Priorities of Survival Pocket Guide

Fire Starter

#### **ULTIMATE KNIFE**

FINE EDGE

DROP POINT 31-001063 0-13658-12440-0

Blade Length: 4.8"
Overall Length: 10.0"
Weight: 11.2 oz
Handle: Textured Rubber Grip

Fire Starter
Sharpener in Sheath
Whistle on Lanyard
Ballistic Nylon Sheath
Priorities of Survival Pocket Guide