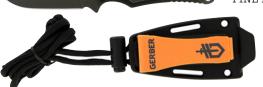

#### PARACORD FIXED BLADE™

FINE EDGE

DROP POINT

31-001683

31-001901

0-13658-13235-1