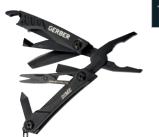

4.25" 2.75"

2.2 oz

Bottle Opener Pry Bar Wire Stripper Lanyard Ring

**CURVE**TM

BLUE 31-000116 0-13658-11253-7

0-13658-12406-6

**GRAY** 31-000206 0-13658-11363-3

31-001040

Overall Length: Closed Length: Weight:

Saf.T.Plus™ Stainless Steel Fine Edge Knife

Phillips Driver Small & Medium Flat Drivers

Bottle Opener File Carabiner

DIME

RED

0-13658-12407-3

30-000417