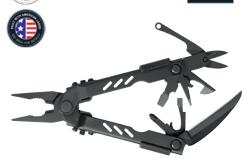

### **MULTI-TOOLS**

**CLAM UPC** 

BOX

BOX UPC

**SPECIFICATIONS** 

ARTIFACT™

BLACK 22-41770 0-13658-41770-0

Overall Length: Closed Length: Weight:

Stainless Steel Fine Edge Blade Phillips Driver

Small & Medium Flat Drivers

4.8"

3.5"

1.5 oz

3.5"

2.25"

1.0 oz

4.25" 2.75"

2.2 oz

Bottle Opener Pry Bar Wire Stripper Lanyard Ring

**CURVE**TM

BLUE 31-000116 0-13658-11253-7

0-13658-12406-6

**GRAY** 31-000206 0-13658-11363-3

31-001040