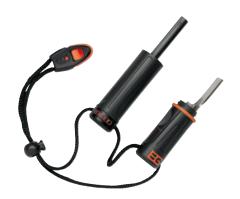

# SURVIVAL TORCH

31-001031 0-13658-12389-2 Overall Length: Weight:

5.98" 3.89 oz

1.78"

.28 oz

Lumens/Runtime: High:

15/36 hrs [1] AA

Batteries: Water Resistant

Compact

Storage Compartment holds Matches & Tinder

Priorities of Survival Pocket Guide