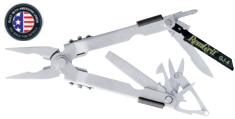

l Length: 6.38" 4.88" Closed Length: Weight: 9.0 oz

> Saf.T.Plus™ Stainless Steel Ballistic Nylon Sheath Blunt Nose Pliers Fine Edge Knife Serrated Knife Phillips Driver Small, Medium & Large Flat Driver Tungsten Carbide Wire Cutters Wire Crimper Bottle Opener & Can Opener File Ruler Lanyard Ring



CLAM CLAM UPC BOX BOX UPC SPECIFICATIONS





#### MP 600 PRO SCOUT

47563 0-13

0-13658-47563-2

 Overall Length: 6.61"
Closed Length: 5.04"
Weight: 9.0 oz





Saf.T.Plus™
Stainless Steel
Ballistic Nylon Sheath
Needle Nose Pliers
1/2 Fine & Serrated Edge Blade
Remgrit® Saw
Phillips Driver
Small & Medium Flat Driver
Ruler
Wire Cutters & Wire Crimper
Bottle Opener & Can Opener
Scissors
File







WITH TOOL KIT

07564 0-13658-07564-1

Overall Length: 6.61" Closed Length: 5.04" Weight: 9.0 oz





GERBER

Saf.T.Plus™
Stainless Steel
Ballistic Nylon Sheath
Needle Nose Pliers
1/2 Fine & Serrated Edge Blade
Remgrit® Saw
Phillips Driver
Small & Medium Flat Driver
Ruler
Wire Cutters & Wire Crimper
Bottle Opener & Can Opener
Scissors
File
Tool Kit





MP 800 LEGEND<sup>TM</sup>

48239

0-13658-48239-5

08239

0-13658-08239-7

Overall Length: 6.57"
Closed Length: 4.29"
Weight: 9.8 oz





Saf.T.Plus™
Stainless Steel - E-Coat
Ballistic Nylon Sheath
Needle Nose Pliers
1/2 Fine Edge & Serrated Blade
Remgrit™ Saw
Phillips Driver
Small, Medium & Large Flat Driver
Bottle Opener
Scissors
File
Tungsten Carbide Cutters



CLAM

CLAM UPC

BOX

BOX UPC

SPECIFICATIONS



# TUNGSTEN CARBIDE CUTTER INSERT REPLACEMENTS

48252

0-13658-48252-4

Replacements Fit the Following Multi-Pliers: MP 600 Bas