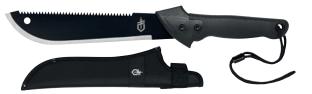

#### **GATOR® MACHETE JR**

31-000759 0-13658-12033-4

Overall Length: 18.75" Blade Length: Weight: Head: 11.25" 14.3 oz 1050 Steel Ballistic Nylon Gator Grip® Full Tang Sheath: Handle: Blade:

#### **GATOR® MACHETE**

31-000758 0-13658-12032-7 Overall Length: Blade Length: Weight: 25.7" 18" 18 oz 1050 Steel Head: Ballistic Nylon Sheath: Handle: Gator Grip®

#### **MACHETES**

CLAM CLAM UPC BOX BOX UPC SPECIFICATIONS

**GATOR® MACHETE PRO** 

31-000705 0-13658-12042-6

Overall Length: Blade Length: Weight: Head: Sheath: Handle:

16.5" 10.5" 17.9 oz 1050 Steel Ballistic Nylon Gator Grip® Full Tang