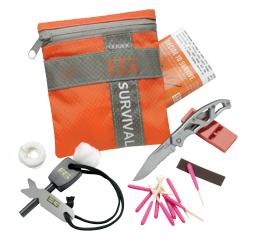

#### **SPECIFICATIONS**

Blade Length: Overall Length: 7.75" Paracord Handle: Blade: Full Tang

45 inches of paracord handle can be removed and used for survival tasks Reversible sheath

Slim profile Lightweight

Priorities of Survival Pocket Guide

4.8" Blade Length: Overall Length: 10.0" 13.7 oz Weight: Handle: TPE Overmold Blade: Full Tang 9Cr19Mov

Fire Starter Pommel Sharpener Whistle on Lanyard

Sheath

Priorities of Survival Pocket Guide