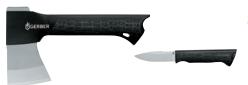

 Blade:
 Full Tang

**FIXED BLADE** 

CLAM UPC

BOX

BOX UPC

**SPECIFICATIONS** 

SERRATED EDGE FINE EDGE

22-41588

31-000367

CLAM

0-13658-41588-1

0-13658-11561-3

22-01588 22-01589

0-13658-01588-3 0-13658-01589-0

Blade Length: Overall Length: Weight: 6.4 oz Handle: TacHide™ Sheath: Ballistic Nylon Blade: Full Tang

4.5"

9.5"

**EPIC™** 

**BASIC**<sup>TM</sup>

SERRATED EDGE

SERRATED EDGE

31-000368

0-13658-11564-4

30-000176 0-13658-11563-7 Blade Length: 3.45" Overall Length: 7.3" Weight: 5.12 oz