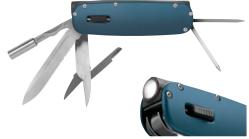

Priorities of Survival Pocket Guide

4.8" Blade Length: Overall Length: 10.0" 13.7 oz Weight: Handle: TPE Overmold Blade: Full Tang 9Cr19Mov

Fire Starter Pommel Sharpener Whistle on Lanyard

Sheath

Priorities of Survival Pocket Guide