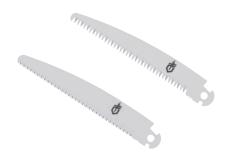

#### **EXCHANGE-A-BLADE™ SAW REPLACEMENTS**

COARSE (WOOD) FINE (BONE)

70151 70176

0-13658-70151-9 0-13658-70176-2 Blade Length: Weight:

6.2" 1 oz