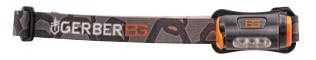

# HANDS-FREE TORCH™

31-001028 0-13658-12385-4 Overall Length: 2.45" Overall Width: 1.31" Weight: 3.89 oz Lumens/Runtime:

High: 25/8.75 hrs 8/15 hrs Low: Batteries: [1] AAA

Hands Free

Headband Stows Extra Battery Adjustable Lamp - High, Low & Off Priorities of Survival Pocket Guide