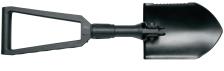

#### **SPADES**

**E-TOOL™ WITH SERRATED BLADE** 

30-000075

0-13658-11289-6

Overall Length: Closed Length; Weight: 23.8" 9.37" 40.6 oz

Glass-Filled Nylon Handle Powder Coated Boron Carbon Steel Spade

Anodized 7075 Aluminium Shaft

#### E-TOOL™ WITH SERRATED BLADE AND PICK

22-01945 0-13658-01945-4

Overall Length: 23.39" Closed Length; Weight: 9.37" 47.7 oz

Serrated Edge Cast Pick Attachment Glass-Filled Nylon Handle Powder Coated Boron Carbon Steel Spade

#### GORGE™ FOLDING SHOVEL

22-41578

0-13658-41578-2

Overall Length: Closed Length; 16.5" 9.25" Weight: 28 oz

Easy-To-Use Push Button Slide Mechanism Glass-Filled Nylon Handle Pick Made for Hard Packed Ground Hammer Feature for Pounding in Tent Stakes