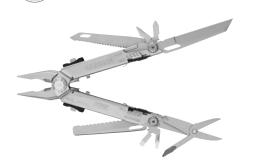

### **MULTI-TOOLS**

**CLAM UPC** 

BOX

BOX UPC

**SPECIFICATIONS** 

ARTIFACT™

BLACK 22-41770 0-13658-41770-0

Overall Length: Closed Length: Weight: