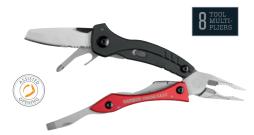

### **MULTI-TOOLS**

**CLAM UPC** 

BOX

BOX UPC

**SPECIFICATIONS** 

ARTIFACT™

BLACK 22-41770 0-13658-41770-0

Overall Length: Closed Length: Weight:

Stainless Steel Fine Edge Blade Phillips Driver

Small & Medium Flat Drivers

4.8"

3.5"

1.5 oz

3.5"

2.25"

1.0 oz

4.25" 2.75"

2.2 oz

Bottle Opener Pry Bar Wire Stripper Lanyard Ring

**CURVE**TM

BLUE 31-000116 0-13658-11253-7

0-13658-12406-6

**GRAY** 31-000206 0-13658-11363-3

31-001040