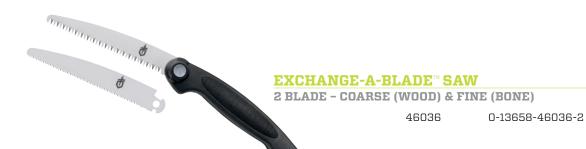

#### SAWS

CLAM

CLAM UPC

BOX

BOX UPC

SPECIFICATIONS

#### **EXCHANGE-A-BLADE™ SAW REPLACEMENTS**

COARSE (WOOD) FINE (BONE)

70151 70176

0-13658-70151-9 0-13658-70176-2 Blade Length: Weight:

6.2" 1 oz