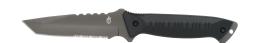

31-001714 0-13658-13052-4 30-000645 0-13658-13256-6

BOX

BOX UPC

Blade Length: 3.0" Overall Length: 6.88" 3.88" Closed Length: Weight: 2.6 oz Handle: AL 6061-T6

**SPECIFICATIONS** 

CONTRAST™ AO

SERRATED EDGE FINE EDGE