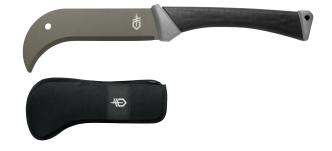

### **NEW FOR 2013** GDC COLLECTIO [GERBER DAILY CARRY]

CLAM

**CLAM UPC** 

BOX

BOX UPC

**SPECIFICATIONS** 

GDC HOOK KNIFE

31-001695 0-13658-13024-1

30-000637 0-13658-13249-8 Overall Length: Closed Length: Weight: Handle:

Blade Length:

Sheath:

3.07" .27 oz 6061 T6 Aluminum

GDC TECH SKIN POCKET KNIFE

31-001693 0-13658-13027-2 30-000636 0-13658-13248-1

Overall Length: Closed Length: