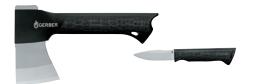

#### GATOR® COMBO AXET

WITH KNIFE 31-001054 0-13658-12449-3

Overall Length: Blade Length: Weight: Head: Forged Steel Ballistic Nylon Sheath: Handle: Gator Grip®

**MACHETES** 