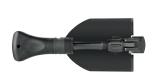

#### **SPADES**

**E-TOOL™ WITH SERRATED BLADE** 

30-000075

0-13658-11289-6

Overall Length: Closed Length; Weight: 23.8" 9.37" 40.6 oz

Glass-Filled Nylon Handle Powder Coated Boron Carbon Steel Spade

Anodized 7075 Aluminium Shaft