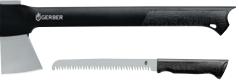

#### GATOR® COMBO AXE™ II

**WITH SAW** 31-001357 0-13658-12743-2

Overall Length: Blade Length: Weight: Head: Sheath: Handle:

15.6" 2.7" 26 oz Forged Steel Ballistic Nylon Gator Grip®

> 8.75" 2.7"

23.6 oz