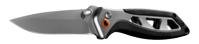

31-002269 31-001711

CLAM

0-13658-13609-0 0-13658-13050-7

**CLAM UPC** 

30-000784 0-13658-13608-3 30-000643 0-13658-13255-3 Blade Length: 3.0" Overall Length: 7.13" 4.25" Closed Length: Weight: 3.3 oz Handle: G-10 & Stainless Steel 3Cr13