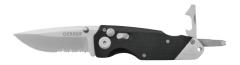

31-002269 31-001711

CLAM

0-13658-13609-0 0-13658-13050-7

**CLAM UPC** 

30-000784 0-13658-13608-3 30-000643 0-13658-13255-3 Blade Length: 3.0" Overall Length: 7.13" 4.25" Closed Length: Weight: 3.3 oz Handle: G-10 & Stainless Steel 3Cr13