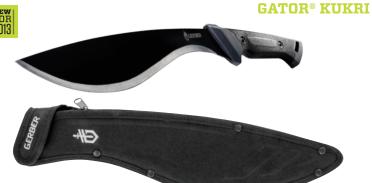

CLAM CLAM UPC BOX BOX UPC SPECIFICATIONS

Overall Length: 22.5"
Blade Length: 15.5"
Weight: 20.8 oz
Weight with Sheath: 25.6 oz
Head: 1050 Steel
Sheath: Ballistic Nylon
Handle: Gator Grip®
Blade: Full Tang

31-002074 0-13658-13364-8

 Overall Length:
 19"

 Blade Length:
 12"

 Weight:
 14.4 oz

 Weight with sheath:
 17.6 oz

 Head:
 1050 Steel

 Sheath:
 Ballistic Nylon

 Hadle:
 Gator Grip\*