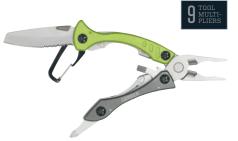

#### **POCKET/CLIP TOOLS**

CLAM CLAM UPC BOX **BOX UPC SPECIFICATIONS** 

**BALANCE**<sup>TM</sup>

GRAY 31-001250 0-13658-12634-3 30-000508 0-13658-12757-9

5.3" Overall Length: Closed Length: 3.8" Weight: 7.0 oz

Stainless Steel Needle Nose Pliers

1/2 Fine Edge & Serrated Blade

Regular Pliers Tweezers

Pinch Cut Wire Cutters

Scissors

Bottle Opener

Interchangeable Medium Cross &

Flat Head Drivers

Interchangeable Small Cross &

Flat Head Drivers

**CRUCIAL GRAY** 

31-001337 0-13658-12724-1 30-000016 0-13658-11153-0

5.5" Overall Length: Closed Length: Weight: 3.6" 5.0 oz

Liner Lock Stainless Steel Needle Nose Pliers