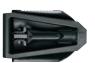

#### E-TOOL™ WITH SERRATED BLADE AND PICK

22-01945 0-13658-01945-4

Overall Length: 23.39" Closed Length; Weight: 9.37" 47.7 oz

Serrated Edge Cast Pick Attachment Glass-Filled Nylon Handle Powder Coated Boron Carbon Steel Spade