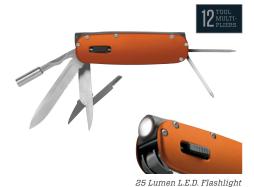

FITT

ORANGE 31-000919 0-13658-12249-9

Overall Length: 8.5" Closed Length: 4.0" Weight: 5.1 oz Saf.T.Plus $^{\text{TM}}$ 

Satt.Plus Stainless Steel
25 Lumen L.E.D. Flashlight
1/2 Fine Edge & Serrated Blade
Micro Flat & Cross Drivers
Tweezers
Pinch Curt Wire Cutters
Scissors
Interchangeable Large Cross &
Flat Head Drivers
Bottle Opener