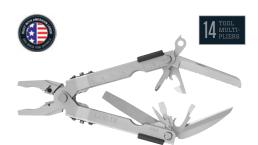

Flat Driver Lanyard Ring Bottle Opener & Can Opener Scissors V Cut Wire Cutters



2.75"

CLAM CLAM UPC BOX BOX UPC **SPECIFICATIONS** 

#### **GROUNDBREAKER**

31-001440 0-13658-12790-6 30-000454 0-13658-12470-7 Overall Length: Width:





Industrial Grade Wire Cutters Industrial Grade Wire Strippers Locking Utility Knife Locking Drywall Saw Blade & Driver with 6 Interchangeable bits Heavy-Duty Belt Sheath 5 Extra Replacement Blades



#### MP 600 BASIC

47530 0-13658-47530-4 07530 0-13658-07530-6 6.61"





Overall Length: 5.04" Closed Length: Weight: 9.0 oz

Saf.T.Plus™ Stainless Steel Ballistic Nylon Sheath Needle Nose Pliers Fine Edge Knife Serrated Knife Phillips Driver Small, Medium & Large Flat Driver Wire Cutters & Wire Crimper Bottle Opener & Can Opener File Ruler Lanyard Ring



#### **MP 600 - TUNGSTEN CARBIDE**

BLUNTNOSE 07500 0-13658-07500-9



Overall Length: 6.38" 4.88" Closed Length: Weight: 9.0 oz

> Saf.T.Plus™ Stainless Steel Ballistic Nylon Sheath Blunt Nose Pliers Fine Edge Knife Serrated Knife Phillips Driver Small, Medium & Large Flat Driver Tungsten Carbide Wire Cutters Wire Crimper Bottle Opener & Can Opener File Ruler Lanyard Ring



CLAM CLAM UPC BOX BOX UPC SPECIFICATIONS





#### MP 600 PRO SCOUT

47563 0-13

0-13658-47563-2

 Overall Length: 6.61"
Closed Length: 5.04"
Weight: 9.0 oz





Saf.T.Plus™
Stainless Steel
Ballistic Nylon Sheath
Needle Nose Pliers
1/2 Fine & Serrated Edge Blade
Remgrit® Saw
Phillips Driver
Small & Medium Flat Driver
Ruler
Wire Cutters & Wire Crimper
Bottle Opener & Can Opener
Scissors
File







WITH TOOL KIT

075