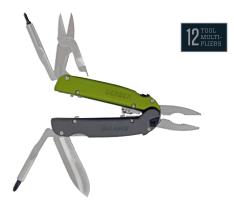

### **MULTI-TOOLS**

**CLAM UPC** 

BOX

BOX UPC

**SPECIFICATIONS** 

ARTIFACT™

BLACK 22-41770 0-13658-41770-0

Overall Length: Closed Length: Weight:

Stainless Steel Fine Edge Blade Phillips Driver

Small & Medium Flat Drivers

4.8"

3.5"

1.5 oz

3.5"

2.25"

1.0 oz

4.25" 2.75"

2.2 oz

Bottle Opener Pry Bar Wire Stripper Lanyard Ring

**CURVE**TM

BLUE 31-000116 0-13658-11253-7

0-13658-12406-6

**GRAY** 31-000206 0-13658-11363-3

31-001040