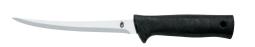

# KNIVES FOLDING CLIP

|                             |                                         |                                                              | CLAM                                | CLAM UPC                           | BOX                    | BOX UPC                            | SPECIFICATION                                                              | s                                                                        |
|-----------------------------|-----------------------------------------|--------------------------------------------------------------|-------------------------------------|------------------------------------|------------------------|------------------------------------|----------------------------------------------------------------------------|--------------------------------------------------------------------------|
|                             | 0                                       | AIR RANGER™<br>SERRATED EDGE                                 | 45860                               | 0-13658-45860-4                    |                        |                                    | Blade Length:<br>Overall Length:<br>Closed Length:<br>Weight:<br>Handle:   | 3.26"<br>7.32"<br>4.06"<br>2.6 oz<br>Aluminum                            |
|                             | All | AR <sup>™</sup> 3.0<br>SERRATED EDGE - BBS<br>FINE EDGE - BB | 45864                               | 0-13658-45864-2                    | 05849<br>05848         | 0-13658-05849-1<br>0-13658-05848-4 | Blade Length:<br>Overall Length:<br>Closed Length:<br>Weight:<br>Handle: A | 3.0"<br>6.95"<br>3.95"<br>2.8 oz<br>luminum TacHide <sup>™</sup>         |
|                             |                                         | <b>AR</b> <sup>™</sup> <b>3.0</b> FINE EDGE                  |                                     |                                    | 05842                  | 0-13658-05842-2                    | Blade Length:<br>Overall Length:<br>Closed Length:<br>Weight:<br>Handle: A | 3.0"<br>6.95"<br>3.95"<br>2.8 oz<br>luminum TacHide™                     |
| •                           |                                         | <b>CONTRAST</b> ™ SERRATED EDGE FINE EDGE                    | 31-000596<br>31-000595              | 0-13658-11843-0<br>0-13658-11841-6 | 30-000259<br>30-000258 | 0-13658-11842-3<br>0-13658-11840-9 | Blade Length:<br>Overall Length:<br>Closed Length:<br>Weight:<br>Handle:   | 3.0"<br>7.12"<br>4.25"<br>3.7 oz<br>G-10                                 |
|                             | MENE III                                | <b>E-Z OUT</b> ™ <b>JR.</b><br>SERRATED EDGE<br>FINE EDGE    |                                     |                                    | 06551<br>06501         | 0-13658-06551-2<br>0-13658-06501-7 |                                                                            | 5.48"                                                                    |
|                             | penenen.                                | E-Z OUT <sup>™</sup> SKELE<br>SERRATED EDGE<br>FINE EDGE     | <b>TON</b><br>46751                 | 0-13658-46751-4                    | 06751<br>06701         | 0-13658-06751-6<br>0-13658-06701-1 | Blade Length:<br>Overall Length:<br>Closed Length:<br>Weight:<br>Handle:   | 3.52"<br>7.89"<br>4.56"<br>2.6 oz<br>Glass-filled Nylon<br>with TacHide™ |
| SSISTED<br>SOPENITIES       |                                         | MINI F.A.S.T. DRA<br>SERRATED EDGE<br>FINE EDGE              | <b>AW</b> ™<br>22-41525<br>22-41526 | 0-13658-41525-6<br>0-13658-41526-3 |                        |                                    | Blade Length:<br>Overall Length:<br>Closed Length:<br>Weight:<br>Handle:   | 2.1"<br>5.0"<br>2.9"<br>1.9 oz<br>Glass-filled Nylon                     |
| ESSISTED<br>OPENITE         |                                         | F.A.S.T. DRAW <sup>™</sup><br>SERRATED EDGE<br>FINE EDGE     | 22-47161<br>22-47162                | 0-13658-47161-0<br>0-13658-47162-7 | 22-07161<br>22-07162   | 0-13658-07161-2<br>0-13658-07162-9 | Blade Length:<br>Overall Length:<br>Closed Length:<br>Weight:<br>Handle:   | 2.99"<br>7.13"<br>4.14"<br>3.6 oz<br>Glass-filled Nylon                  |
| \$515760<br>20<br>00-ENITED |                                         | INSTANT™                                                     | 31-002184                           | 0-13658-13491-1                    | 30-000752              | 0-13658-13492-8                    | Blade Length:<br>Overall Length:<br>Closed Length:<br>Weight:<br>Handle:   | 3.18"<br>7.75"<br>4.57"<br>4.01 oz<br>G-10                               |