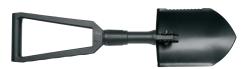

#### **SPADES**

**E-TOOL™ WITH SERRATED BLADE** 

30-000075

0-13658-11289-6

Overall Length: Closed Length; Weight: 23.8" 9.37" 40.6 oz

Glass-Filled Nylon Handle Powder Coated Boron Carbon Steel Spade

Anodized 7075 Aluminium Shaft

#### E-TOOL™ WITH SERRATED BLADE AND PICK

22-01945 0-13658-01945-4

Overall Length: 23.39" Closed Length; Weight: 9.37" 47.7 oz

Serrated Edge Cast Pick Attachment Glass-Filled Nylon Handle Powder Coated Boron Carbon Steel Spade