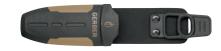

31-002269 31-001711

CLAM

0-13658-13609-0 0-13658-13050-7

**CLAM UPC** 

30-000784 0-13658-13608-3 30-000643 0-13658-13255-3 Blade Length: 3.0" Overall Length: 7.13" 4.25" Closed Length: Weight: 3.3 oz Handle: G-10 & Stainless Steel 3Cr13