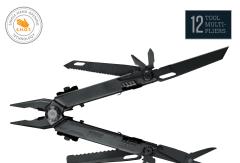

#### **FULL SIZE TOOLS**

CLAM CLAM UPC BOX BOX UPC SPECIFICATIONS

**EVO<sup>TM</sup> TOOL** 

BLACK 22-41771

0-13658-41771-7

Overall Length: 6.0" Closed Length: Weight: 3.93" 9.3 oz

Saf.T.Plus™ Stainless Steel Ballistic Nylon Sheath Needle Nose Pliers Fine Edge Blade
Serrated Edge Blade
Phillips Driver
Small Flat Driver Medium Driver Lanyard Ring Bottle Opener & Can Opener Wire Cutters Scissors

#### **MP 400 COMPACT SPORT**

45500 0-13658-45500-9

05500

0-13658-05500-1

Overall Length: 5.63" Closed Length: Weight: 4.37" 6.8 oz

Saf.T.Plus™ Stainless Steel Ballistic Nylon Sheath Needle Nose Pliers
1/2 Fine Edge & Serrated Blade
Phillips Driver
Small Flat Driver Medium Driver & Large Driver Bottle Opener & Can Opener Scissors Wire Cutters & Wire Stripper