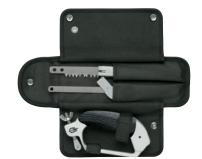

# **SURVIVAL TOOL PACK**

Open Length: 6.0"
Closed Length: 4.0"
Weight: 11.14 oz

Locking Case
Attaches to Belt / Backpack Strap
12 Components
Needle Nose Pliers
Standard Pliers
File
Wire Cutters
Partially Serrated Blade
Wood Saw
Small Flathead Driver
Bottle Open
Scissors
Crosshead Driver
Pierce
Medium Flathead
Flashlight
Firestarter Rod
Priorities of Survival Pocket Guide