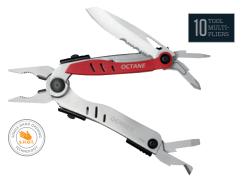

#### POCKET/CLIP TOOLS

CLAM CLAM UPC BOX BOX UPC SPECIFICATIONS

OCTANE<sup>TM</sup> RED

31-000441 0-13658-11641-2

Overall Length: 5.5"
Closed Length: 4.0"
Weight: 5.0 oz

Saf.T.Plus™
Stainless Steel
Needle Nose Pliers
1/2 Fine Edge & Serrated Blade
Phillips Driver
Small Flat Driver
Large Flat Driver
Bottle Opener
Retail Package Opener
Wire Cutters
Pocket Clip
Regular Pliers