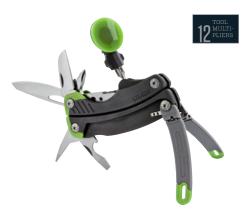

#### **POCKET/CLIP TOOLS**

CLAM CLAM UPC BOX **BOX UPC SPECIFICATIONS** 

**BALANCE**<sup>TM</sup>

GRAY 31-001250 0-13658-12634-3 30-000508 0-13658-12757-9

5.3" Overall Length: Closed Length: 3.8" Weight: 7.0 oz

Stainless Steel Needle Nose Pliers

1/2 Fine Edge & Serrated Blade

Regular Pliers Tweezers

Pinch Cut Wire Cutters

Scissors

Bottle Opener

Interchangeable Medium Cross &

Flat Head Drivers

Interchangeable Small Cross &

Flat Head Drivers

**CRUCIAL GRAY** 

31-001337 0-13658-12724-1 30-000016 0-13658-11153-0

5.5" Overall Length: Closed Length: Weight: 3.6" 5.0 oz

Liner Lock Stainless Steel Needle Nose Pliers