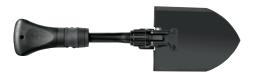

#### E-TOOL™ WITH SERRATED BLADE AND PICK

22-01945 0-13658-01945-4

Overall Length: 23.39" Closed Length; Weight: 9.37" 47.7 oz

Serrated Edge Cast Pick Attachment Glass-Filled Nylon Handle Powder Coated Boron Carbon Steel Spade