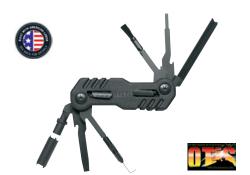

### **MULTI-TOOLS**

**CLAM UPC** 

BOX

BOX UPC

**SPECIFICATIONS** 

ARTIFACT™

BLACK 22-41770 0-13658-41770-0

Overall Length: Closed Length: Weight:

Stainless Steel Fine Edge Blade Phillips Driver

Small & Medium Flat Drivers

4.8"

3.5"

1.5 oz

3.5"

2.25"

1.0 oz

4.25" 2.75"

2.2 oz

Bottle Opener Pry Bar Wire Stripper Lanyard Ring

**CURVE**TM

BLUE 31-000116 0-13658-11253-7

0-13658-12406-6

**GRAY** 31-000206 0-13658-11363-3

31-001040