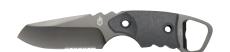

31-001714 0-13658-13052-4 30-000645 0-13658-13256-6

BOX

BOX UPC

Blade Length: 3.0" Overall Length: 6.88" 3.88" Closed Length: Weight: 2.6 oz Handle: AL 6061-T6

**SPECIFICATIONS** 

CONTRAST™ AO

SERRATED EDGE FINE EDGE