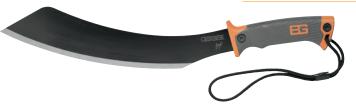

#### COMPACT PARANG™

31-002072

0-13658-13361-7

gerbergear.com

for other tasks Emergency whistle Easily attaches to packs, keychain, 6' of Paracord Priorities of Survival Pocket Guide

Paracord can be unwound and used

Approx Dimensions: Lightweight protection from

wet weather

Hooded

Blade:

Doubles as rescue marker (flag) Priorities of Survival Pocket Guide Material: Polyethylene

Packaged in re-useable bag

Blade Length: 3.5" Overall Length: 9.46" Weight: 20.8 oz Handle: Nylon