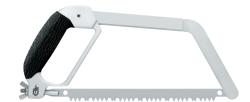

#### **SLIDING SAW™**

22-41773

0-13658-41773-1

14.75" 8.5" 6.5" Overall Length: Closed Length: Blade Length: Weight: Blade Type: 5 oz Coarse (Wood) Sheath: Ballistic Nylon Glass Filled Nylon with Gator Grip® Inserts Handle:

#### **GATOR® SAW I**

22-49472 0-13658-49472-5 Overall Length: Weight: Blade Length: Blade Type: Sheath: 13.11" 24 oz 10" Coarse & Fine Ballistic Nylon Handle: Gator Grip®

#### SAWS

CLAM CLAM UPC BOX BOX UPC SPECIFICATIONS

**GATOR® SAW III** 

COARSE (WOOD), FINE (BONE) 20" COLLAPSIBLE CHAIN SAW

22-41514 0-13658-41514-0 Overall Length: Weight: Blade Type: Sheath: Handle:

32 oz Coarse & Fine Ballistic Nylon Gator Grip®