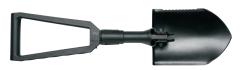

#### **SPADES**

**E-TOOL™ WITH SERRATED BLADE** 

30-000075

0-13658-11289-6

Overall Length: Closed Length; Weight: 23.8" 9.37" 40.6 oz

Glass-Filled Nylon Handle Powder Coated Boron Carbon Steel Spade

Anodized 7075 Aluminium Shaft