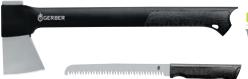

CLAM CLAM UPC BOX BOX UPC SPECIFICATIONS

Overall Length: 22.5"
Blade Length: 15.5"
Weight: 20.8 oz
Weight with Sheath: 25.6 oz
Head: 1050 Steel
Sheath: Ballistic Nylon
Handle: Gator Grip®
Blade: Full Tang

31-002074 0-13658-13364-8

 Overall Length:
 19"

 Blade Length:
 12"

 Weight:
 14.4 oz

 Weight with sheath:
 17.6 oz

 Head:
 1050 Steel

 Sheath:
 Ballistic Nylon

 Hadle:
 Gator Grip\*