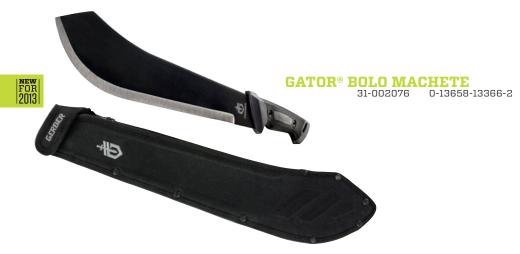

#### **GATOR® MACHETE**

31-000758 0-13658-12032-7 Overall Length: Blade Length: Weight: 25.7" 18" 18 oz 1050 Steel Head: Ballistic Nylon Sheath: Handle: Gator Grip®