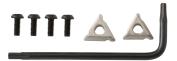

an Opener
Scissors
File







WITH TOOL KIT

07564 0-13658-07564-1

Overall Length: 6.61" Closed Length: 5.04" Weight: 9.0 oz





GERBER

Saf.T.Plus™
Stainless Steel
Ballistic Nylon Sheath
Needle Nose Pliers
1/2 Fine & Serrated Edge Blade
Remgrit® Saw
Phillips Driver
Small & Medium Flat Driver
Ruler
Wire Cutters & Wire Crimper
Bottle Opener & Can Opener
Scissors
File
Tool Kit





MP 800 LEGEND<sup>TM</sup>

48239

0-13658-48239-5

08239

0-13658-08239-7

Overall Length: 6.57"
Closed Length: 4.29"
Weight: 9.8 oz





Saf.T.Plus™
Stainless Steel - E-Coat
Ballistic Nylon Sheath
Needle Nose Pliers
1/2 Fine Edge & Serrated Blade
Remgrit™ Saw
Phillips Driver
Small, Medium & Large Flat Driver
Bottle Opener
Scissors
File
Tungsten Carbide Cutters



CLAM

CLAM UPC

BOX

BOX UPC

SPECIFICATIONS



# TUNGSTEN CARBIDE CUTTER INSERT REPLACEMENTS

48252

0-13658-48252-4

Replacements Fit the Following Multi-Pliers: MP 600 Basic (select models only), MP 800 Legend™



TOOL KIT

22-49445

0-13658-49445-9

Contains an Adapter, Three Different Sizes of Flathead Bits, Cross Point Bits and Hex Head Bits. Fits Flik™,

Diesel<sup>™</sup>, Grappler<sup>™</sup>



**TOOL KIT** 

45200 0-13658-45200-8 Contains an Adapter, Three Different Sizes of Flathead Bits, Cross Point Bits and Hex Head Bits. Fits MP 400,

MP 600, MP 800



# **DISPLAYS**





#### SINGLE MULTI-TOOL DISPLAY

**P/N:** 30-000572 **UPC:** 0-13658-12865-1 **Dimensions:** 2.75" W x 3.7" D x 2.5" H



#### **DOUBLE KNIFE DISPLAY**

**P/N:** 30-000570 **UPC:** 0-13658-12863-7 **Dimensions:** 4.375" W x 3.375" D x 2.375" H



#### S