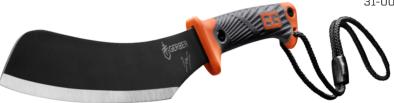

CLAM CLAM UPC BOX BOX UPC SPECIFICATIONS

Overall Length: 22.5"
Blade Length: 15.5"
Weight: 20.8 oz
Weight with Sheath: 25.6 oz
Head: 1050 Steel
Sheath: Ballistic Nylon
Handle: Gator Grip®
Blade: Full Tang

31-002074 0-13658-13364-8

 Overall Length:
 19"

 Blade Length:
 12"

 Weight:
 14.4 oz

 Weight with sheath:
 17.6 oz

 Head:
 1050 Steel

 Sheath:
 Ballistic Nylon

 Hadle:
 Gator Grip\*