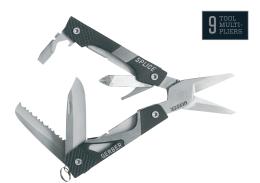

**SPLICE**<sup>™</sup>

BLACK 31-000013 0-13658-11155-4

Overall Length: Closed Length: Weight: 4.0" 2.4"

4.0" 2.4"

2.5 oz

2.5 oz

Stainless Steel Scissors Fine Edge Knife Serrated Knife Phillips Driver Small Flat Driver Medium Driver Lanyard Ring Bottle Opener File