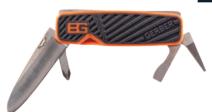

# COMPACT MULTI-TOOLTM

31-000750

0-13658-12018-1

Open Length: 4.3"
Closed Length: 2.5"
Weight: 3.0 oz

Needle Nose Pliers Wire Cutters Fine Edge Knife Serrated Knife Phillips Screwdriver Small Flat Driver Medium Flat Driver Lanyard Ring Bottle Opener Tweezers

Priorities of Survival Pocket Guide