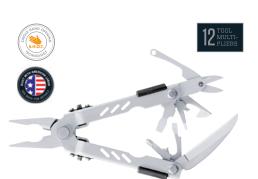

### **MULTI-TOOLS**

**CLAM UPC** 

BOX

BOX UPC

**SPECIFICATIONS** 

ARTIFACT™

BLACK 22-41770 0-13658-41770-0

Overall Length: Closed Length: Weight:

Stainless Steel Fine Edge Blade Phillips Driver

Small & Medium Flat Drivers

4.8"

3.5"

1.5 oz

3.5"

2.25"

1.0 oz

4.25" 2.75"

2.2 oz

Bottle Opener Pry Bar Wire Stripper Lanyard Ring

**CURVE**TM

BLUE 31-000116 0-13658-11253-7

0-13658-12406-6

**GRAY** 31-000206 0-13658-11363-3

31-001040