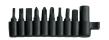

Length: 6.38" 4.88" Closed Length: Weight: 9.0 oz

> Saf.T.Plus™ Stainless Steel Ballistic Nylon Sheath Blunt Nose Pliers Fine Edge Knife Serrated Knife Phillips Driver Small, Medium & Large Flat Driver Tungsten Carbide Wire Cutters Wire Crimper Bottle Opener & Can Opener File Ruler Lanyard Ring



CLAM CLAM UPC BOX BOX UPC SPECIFICATIONS





#### MP 600 PRO SCOUT

47563 0-13

0-13658-47563-2

 Overall Length: 6.61"
Closed Length: 5.04"
Weight: 9.0 oz





Saf.T.Plus™
Stainless Steel
Ballistic Nylon Sheath
Needle Nose Pliers
1/2 Fine & Serrated Edge Blade
Remgrit® Saw
Phillips Driver
Small & Medium Flat Driver
Ruler
Wire Cutters & Wire Crimper
Bottle Opener & Can Opener
Scissors
File







WITH TOOL KIT

07564 0-13658-07564-1

Overall Length: 6.61" Closed Length: 5.04" Weight: 9.0 oz





GERBER

Saf.T.Plus™
Stainless Steel
Ballistic Nylon Sheath
Needle Nose Pliers
1/2 Fine & Serrated Edge Blade
Remgrit® Saw
Phillips Driver
Small & Medium Flat Driver
Ruler
Wire Cutters & Wire Crimper
Bottle Opener & Can Opener
Scissors
File
Tool Kit





MP 800 LEGEND<sup>TM</sup>

48239

0-13658-48239-5

08239

0-13658-08239-7

Overall Length: 6.57"
Closed Length: 4.29"
Weight: 9.8 oz





Saf.T.Plus™
Stainless Steel - E-Coat
Ballistic Nylon Sheath
Needle Nose Pliers
1/2 Fine Edge & Serrated Blade
Remgrit™ Saw
Phillips Driver
Small, Medium & Large Flat Driver
Bottle Opener
Scissors
File
Tungsten Carbide Cutters



CLAM

CLAM UPC

BOX

BOX UPC

SPECIFICATIONS



# TUNGSTEN CARBIDE CUTTER INSERT REPLACEMENTS

48252

0-13658-48252-4

Replacements Fit the Following Multi-Pliers: MP 600 Basic