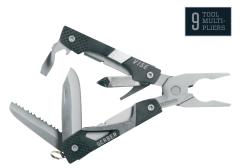

**VISE**<sup>TM</sup>

BLACK 31-000021 0-13658-11172-1

Overall Length: Closed Length: Weight:

Stainless Steel Needle Nose Pliers Fine Edge Knife Serrated Knife Phillips Driver Small Flat Driver Medium Driver Lanyard Ring Bottle Opener File