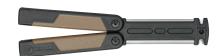

5.88" 3.38" 2.9 oz Aluminum with SoftGrip Overmold

3.00"

7.12"

2.5"

OUTRIGGER<sup>®</sup>

SERRATED EDGE FINE EDGE

31-001944 31-001761

0-13658-13331-0 0-13658-13108-8

0-13658-13109-5

30-000707 0-13658-13332-7 30-000689 0-13658-13325-9 Blade Length: Overall Length: Closed Length: Weight: Handle:

3.0" 7.0" 4.0" 4.16 oz Aluminum with SoftGrip Overmold

**OUTRIGGER™ XL** 

SERRATED EDGE 31-001763 30-000690 13658-13328-0 Blade Length: Overall Length: Closed Length: Weight: Handle: