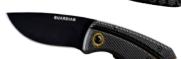

| K-3 - 3" CLIP KNI  | <b>FE</b><br>31-001235   | 0-13658-12894-1                 |     |         | Blade Length:<br>Overall Length:<br>Closed Length:<br>Weight:<br>Handle: | 3.0"<br>7.13"<br>4.13"<br>2.71 oz<br>Polymer |



2.5"

n/a

3.0"

7.13"

2.5"

6"

n/a

3.0"

7.19"

3.42 oz

Polymer

n/a

2.01 oz Polymer

Polymer

n/a 2.99 oz

5.94"

1.79 oz

Polymer

CLAM **CLAM UPC** BOX BOX UPC **SPECIFICATIONS** 



D-2 - 2.5" FIXED BLADE KNIFE

31-001383 0-13658-12902-3

Blade Length: Overall Length: Closed Length: Weight: Handle:





D-2 - 3" FIXED BLADE KNIFE

31-001241 0-13658-12901-6



K-3 - 2.5" FIXED BLADE KNIFE

31-001368 0-13658-12895-8



K-3 - 3" FIXED BLADE KNIFE

31-001372 0-13658-12896-5







**D-2 MINI-TOOL** 

31-001371 0-13658-12903-0

Overall Length: 4.19" Closed Length: 2.75" Weight: 2.99 oz

Needlenose Pliers Blade Length: 1.5 inches Blade Steel Type: Stainless Steel Handle Material: Polymer Locking Mechanism: Friction Lock

Blade Length: Overall Length:

Closed Length:

Blade Length:

Overall Length:

Closed Length:

Blade Length: Overall Length:

Closed Length:

Weight: Handle:

Weight:

Handle:

Weight:

Handle:





K-3 MINI-TOOL

31-001391 0-13658-12898-9

4.19" Overall Length: Closed Length: 2.75" Weight: 2.99 oz

Needlenose Pliers Blade Length: 1.5 inches Blade Steel Type: Stainless Steel Handle Material: Polymer Locking Mechanism: Friction Lock