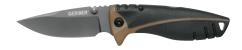

31-001714 0-13658-13052-4 30-000645 0-13658-13256-6

BOX

BOX UPC

Blade Length: 3.0" Overall Length: 6.88" 3.88" Closed Length: Weight: 2.6 oz Handle: AL 6061-T6

**SPECIFICATIONS** 

CONTRAST™ AO

SERRATED EDGE FINE EDGE