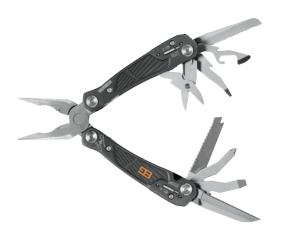

# **ULTIMATE MULTI-TOOL**

31-000749

0-13658-12019-8

Overall Length: 6.3"
Closed Length: 4.0"
Weight: 8.8 oz

Needle Nose Pliers
Fine Edge Knife
Serrated Knife
Saw
Phillips Screwdriver
Small Flat Driver
Medium Flat Driver
Lanyard Ring
Bottle Opener
Scissors
Wire Cutters
Ergonomic Textured Rubber Grip
Spring Loaded Jaw
External Components
Saf.T.Plus™
Nylon Sheath with Land to Air Rescue
Instructions
Priorities of Survival Pocket Guide