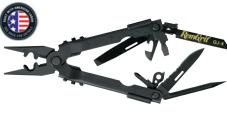

Overall Length: Closed Length: Weight:

Saf.T.Plus™ Stainless Steel Fine Edge Knife

Phillips Driver Small & Medium Flat Drivers

Bottle Opener File Carabiner

DIME

RED

0-13658-12407-3

30-000417

Overall Length: Closed Length: Weight:

Stainless Steel Fine Edge Blade Spring Loaded Jaw Spring Loaded Needlenose Pliers Spring Loaded Scissors Retail Package Opener Wire Cutters File Medium Flat Driver Bottle Opener Tweezers