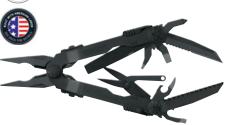

#### **FULL SIZE TOOLS**

CLAM CLAM UPC BOX BOX UPC SPECIFICATIONS

**EVO<sup>TM</sup> TOOL** 

BLACK 22-41771

0-13658-41771-7

Overall Length: 6.0" Closed Length: Weight: 3.93" 9.3 oz

Saf.T.Plus™ Stainless Steel Ballistic Nylon Sheath Needle Nose Pliers Fine Edge Blade
Serrated Edge Blade
Phillips Driver
Small Flat Driver Medium Driver Lanyard Ring Bottle Opener & Can Opener Wire Cutters Scissors