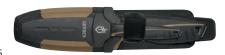

**COUNTERPART** 

31-001719

0-13658-13057-9 30-000647 0-13658-13258-0 Blade Length: Overall Length: Closed Length:

4.13" Weight: 3.3 oz Handle: G-10

MINI OUTRIGGER

31-001759 0-13658-13105-7 30-000688 0-13658-13322-8 Blade Length: Overall Length: Closed Length: Weight: Handle:

5.88" 3.38" 2.9 oz Aluminum with SoftGrip Overmold

3.00"

7.12"

2.5"

OUTRIGGER<sup>®</sup>

SERRATED EDGE FINE EDGE

31-001944 31-001761

0-13658-13331-0 0-13658-13108-8