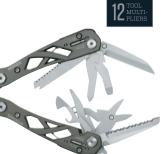

### **MULTI-TOOLS**

**CLAM UPC** 

BOX

BOX UPC

**SPECIFICATIONS** 

ARTIFACT™

BLACK 22-41770 0-13658-41770-0

Overall Length: Closed Length: Weight:

Stainless Steel Fine Edge Blade Phillips Driver

Small & Medium Flat Drivers

4.8"

3.5"

1.5 oz

3.5"

2.25"

1.0 oz

4.25" 2.75"

2.2 oz

Bottle Opener Pry Bar Wire Stripper Lanyard Ring

**CURVE**TM

BLUE 31-000116 0-13658-11253-7

0-13658-12406-6

**GRAY** 31-000206 0-13658-11363-3

31-001040