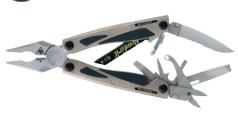

563-2

 Overall Length: 6.61"
Closed Length: 5.04"
Weight: 9.0 oz





Saf.T.Plus™
Stainless Steel
Ballistic Nylon Sheath
Needle Nose Pliers
1/2 Fine & Serrated Edge Blade
Remgrit® Saw
Phillips Driver
Small & Medium Flat Driver
Ruler
Wire Cutters & Wire Crimper
Bottle Opener & Can Opener
Scissors
File







WITH TOOL KIT

07564 0-13658-07564-1

Overall Length: 6.61" Closed Length: 5.04" Weight: 9.0 oz





GERBER

Saf.T.Plus™
Stainless Steel
Ballistic Nylon Sheath
Needle Nose Pliers
1/2 Fine & Serrated Edge Blade
Remgrit® Saw
Phillips Driver
Small & Medium Flat Driver
Ruler
Wire Cutters & Wire Crimper
Bottle Opener & Can Opener
Scissors
File
Tool Kit





MP 800 LEGEND<sup>TM</sup>

48239

0-13658-48239-5

08239

0-13658-08239-7

Overall Length: 6.57"
Closed Length: 4.29"
Weight: 9.8 oz





Saf.T.Plus™
Stainless Steel - E-Coat
Ballistic Nylon Sheath
Needle Nose Pliers
1/2 Fine Edge & Serrated Blade
Remgrit™ Saw
Phillips Driver
Small, Medium & Large Flat Driver
Bottle Opener
Scissors
File
Tungsten Carbide Cutters



CLAM

CLAM UPC

BOX

BOX UPC

SPECIFICATIONS



# TUNGSTEN CARBIDE CUTTER INSERT REPLACEMENTS

48252

0-13658-48252-4

Replacements Fit the Following Multi-Pliers: MP 600 Basic (select models only), MP 800 Legend™



TOOL KIT

22-49445

0-13658-49445-9

Contains an Adapter, Three Different Sizes of Flathead Bits, Cross Point Bits and Hex Head Bits. Fits Flik™,

Diesel<sup>™</sup>, Grappler<sup>™</sup>



**TOOL KIT** 

45200 0-13658-45200-8 Contains an Adapter, Three Different Sizes of Flathead Bits, Cross Point Bits and Hex Head Bits. Fits MP 400,

MP 600, MP