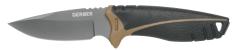

#### COMPACT FIXED BLADE™

FINE EDGE

DROP POINT 31-001066 0-13658-12444-8

Blade Length: 3.4"
Overall Length: 7.8"
Weight: 3.77 oz
Handle: Durable Rubber
Blade: Full Tang

Ergonomic Lightweight Plastic Sheath Sheath Clips to Belt/Backpack Priorities of Survival Pocket Guide