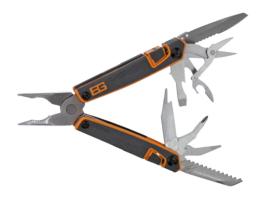

# **ULTIMATE MULTI-TOOL**

31-000749

0-13658-12019-8

Overall Length: 6.3"
Closed Length: 4.0"
Weight: 8.8 oz

Needle Nose Pliers
Fine Edge Knife
Serrated Knife
Saw
Phillips Screwdriver
Small Flat Driver
Medium Flat Driver
Lanyard Ring
Bottle Opener
Scissors
Wire Cutters
Ergonomic Textured Rubber Grip
Spring Loaded Jaw
External Components
Saf.T.Plus™
Nylon Sheath with Land to Air Rescue
Instructions
Priorities of Survival Pocket Guide