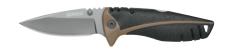

31-001714 0-13658-13052-4 30-000645 0-13658-13256-6

BOX

BOX UPC

Blade Length: 3.0" Overall Length: 6.88" 3.88" Closed Length: Weight: 2.6 oz Handle: AL 6061-T6

**SPECIFICATIONS** 

CONTRAST™ AO

SERRATED EDGE FINE EDGE