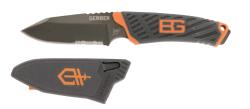

#### COMPACT FIXED BLADE™

FINE EDGE

DROP POINT 31-001066 0-13658-12444-8

Blade Length: 3.4"
Overall Length: 7.8"
Weight: 3.77 oz
Handle: Durable Rubber
Blade: Full Tang

Ergonomic Lightweight Plastic Sheath Sheath Clips to Belt/Backpack Priorities of Survival Pocket Guide