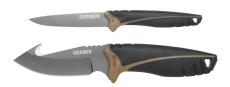

31-002269 31-001711

CLAM

0-13658-13609-0 0-13658-13050-7

**CLAM UPC** 

30-000784 0-13658-13608-3 30-000643 0-13658-13255-3 Blade Length: 3.0" Overall Length: 7.13" 4.25" Closed Length: Weight: 3.3 oz Handle: G-10 & Stainless Steel 3Cr13

**COUNTERPART** 

31-001719

0-13658-13057-9 30-000647 0-13658-13258-0 Blade Length: Overall Length: Closed Length:

4.13" Weight: 3.3 oz Handle: G-10

MINI OUTRIGGER

31-001759 0-13658-13105-7 30-000688 0-13658-13322-8 Blade Length: Overall Length: Closed Length: Weight: Handle: