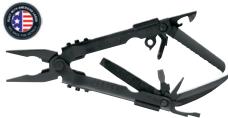

### **MULTI-TOOLS**

**CLAM UPC** 

BOX

BOX UPC

**SPECIFICATIONS** 

ARTIFACT™

BLACK 22-41770 0-13658-41770-0

Overall Length: Closed Length: Weight:

Stainless Steel Fine Edge Blade Phillips Driver

Small & Medium Flat Drivers

4.8"

3.5"

1.5 oz

3.5"

2.25"

1.0 oz

4.25" 2.75"

2.2 oz

Bottle Opener Pry Bar Wire Stripper Lanyard Ring

**CURVE**TM

BLUE 31-000116 0-13658-11253-7

0-13658-12406-6

**GRAY** 31-000206 0-13658-11363-3

31-001040