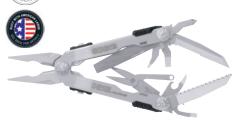

### **MULTI-TOOLS**

**CLAM UPC** 

BOX

BOX UPC

**SPECIFICATIONS** 

ARTIFACT™

BLACK 22-41770 0-13658-41770-0

Overall Length: Closed Length: Weight: